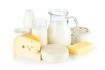

### NOT ACCEPTED ITEMS

Meat, Bones Grease, Lard, Oils

Dairy (Milk, Cheese, Yogurt)

Plastic Bags, Wraps or Film

Foam Polstyrene

Recyclables (Plastic, Metal, Glass, Foil)

Remove all stickers and tags - If possible chop items into smaller pieces.